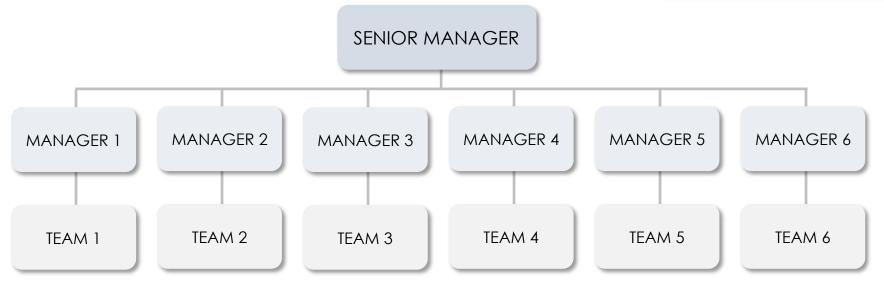

## DISASTER CALL TREE TEMPLATE

Should the Senior Manager listed below not be available, Manager 1 will be responsible for implementing the Senior Manager Phone Tree. Should Manager 1 also be unavailable, the responsibility will move to the next listed manager, and so on.