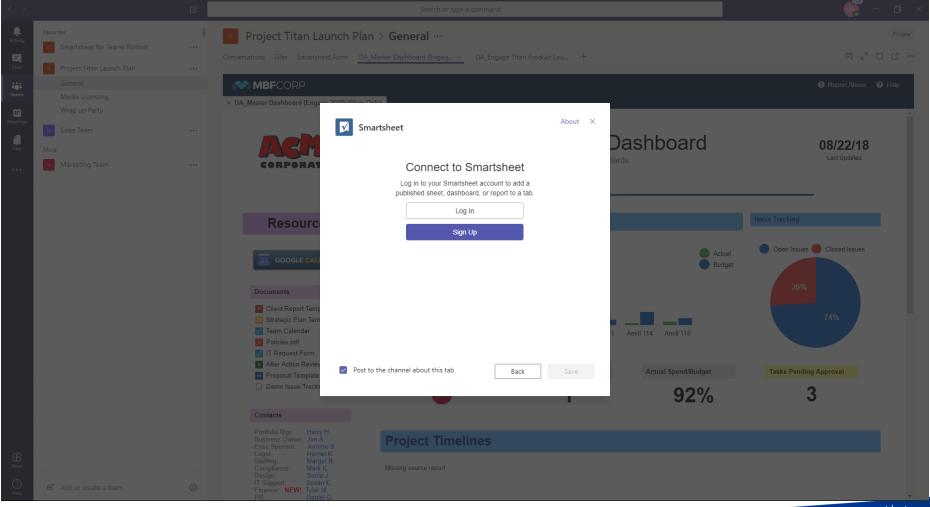

#### **Teams**

#### Add Smartsheet to a Teams tab

- Collaborate via group chat
- All project artifacts in one place
- Turn chat into action
- Facilitate visibility and communication

smartsheet.com/apps/microsoft-teams