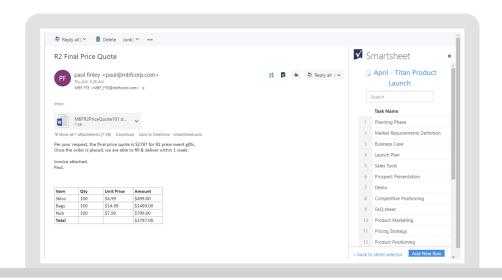

#### Copy text and attachments to Smartsheet

- Free data from your Inbox
- Collect information in one place
- No more cutting and pasting
- Outlook desktop, mobile, and web

smartsheet.com/apps/microsoft-outlook