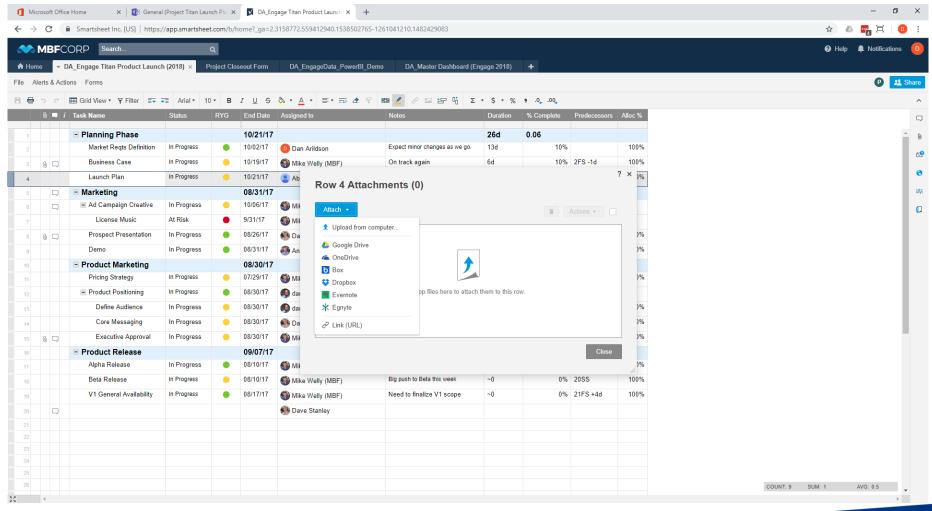

#### OneDrive attachments in Smartsheet

- Keep files in one place
- Avoid file version conflicts
- Choose your storage provider

smartsheet.com/apps/onedrive