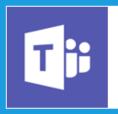

#### **Teams**

#### Add Smartsheet to a Teams tab

- Collaborate via group chat
- All project artifacts in one place
- Turn chat into action
- Facilitate visibility and communication

smartsheet.com/apps/microsoft-teams