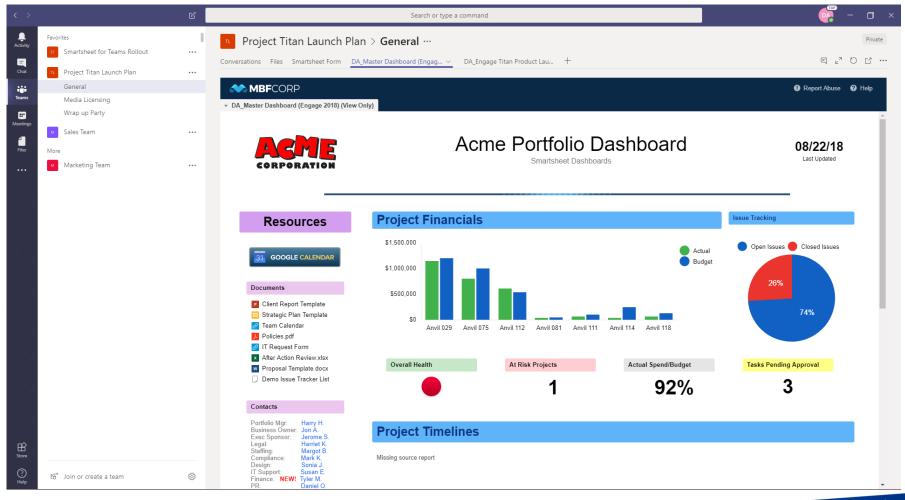

#### **Teams**

#### Add Smartsheet to a Teams tab

- Collaborate via group chat
- All project artifacts in one place
- Turn chat into action
- Facilitate visibility and communication

smartsheet.com/apps/microsoft-teams