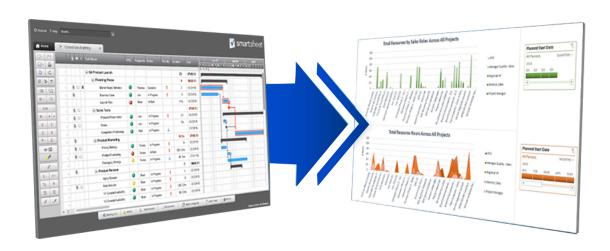

#### Bring Smartsheet data into PowerBI

- Gain insight through visualization
- Summarize data from multiple sheets
- Enrich data using other sources

smartsheet.com/apps/microsoft-power-bi