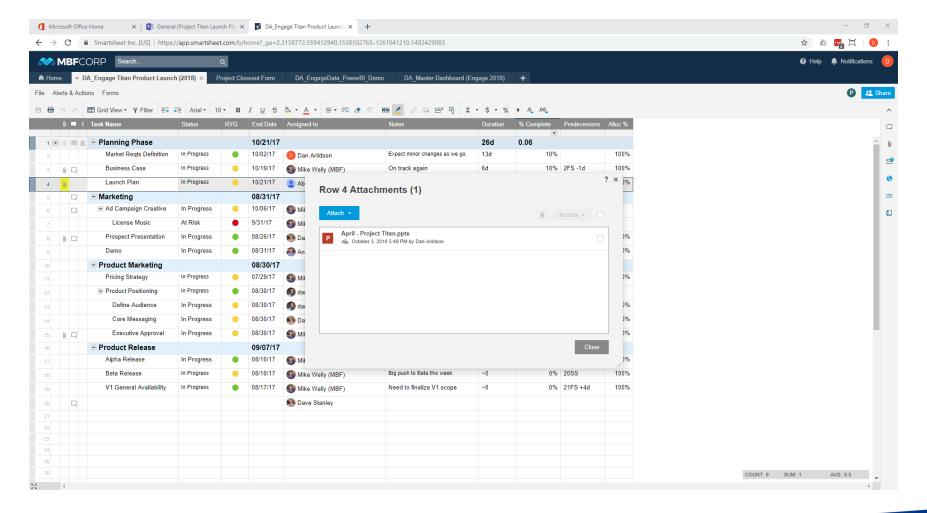

#### OneDrive attachments in Smartsheet

- Keep files in one place
- Avoid file version conflicts
- Choose your storage provider

smartsheet.com/apps/onedrive