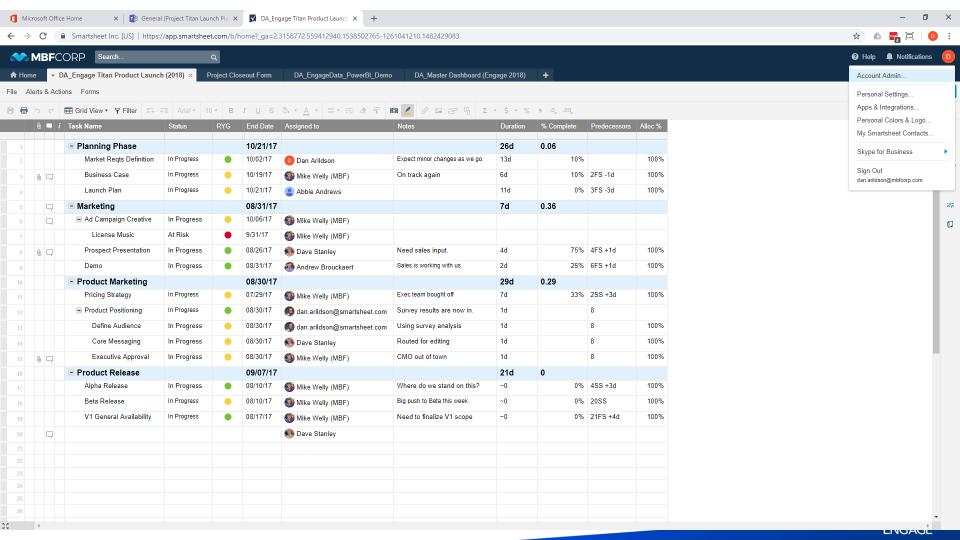

### **Skype for Business Online**

Presence and chat within Smartsheet

- Get updates in real-time
- Conversations archived
- Communicate in context
- More efficient communication

smartsheet.com/apps/skype-business-online