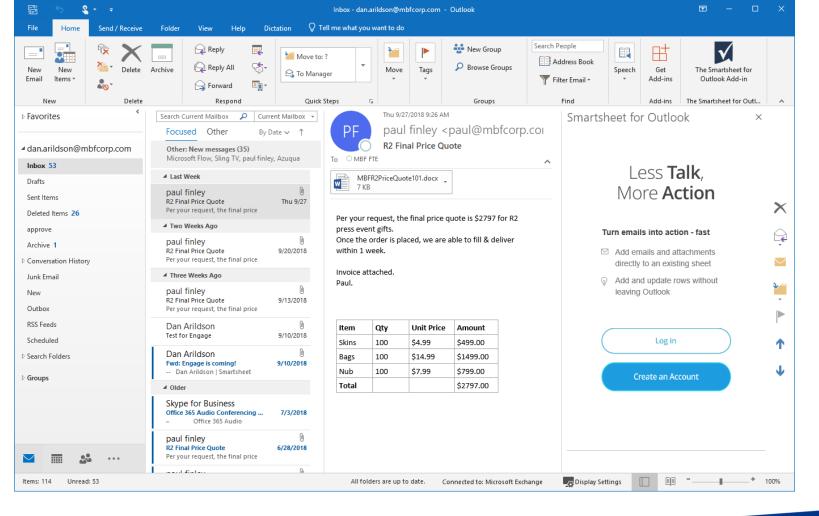

### Outlook

#### Copy text and attachments to Smartsheet

- Free data from your Inbox
- Collect information in one place
- No more cutting and pasting
- Outlook desktop, mobile, and web

smartsheet.com/apps/microsoft-outlook