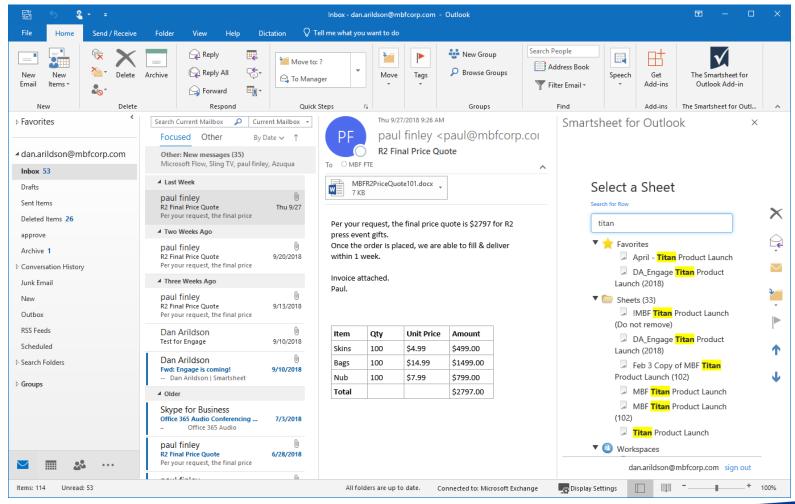

### Outlook

#### Copy text and attachments to Smartsheet

- Free data from your Inbox
- Collect information in one place
- No more cutting and pasting
- Outlook desktop, mobile, and web

smartsheet.com/apps/microsoft-outlook