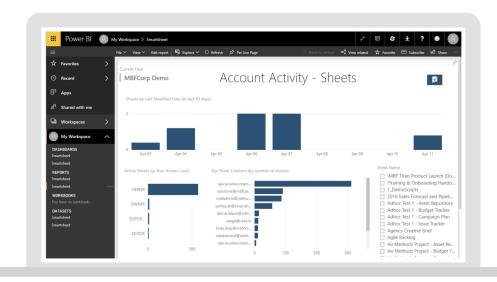

### **PowerBl**

#### Bring Smartsheet data into PowerBI

- Gain insight through visualization
- Summarize data from multiple sheets
- Enrich data using other sources

smartsheet.com/apps/microsoft-power-bi