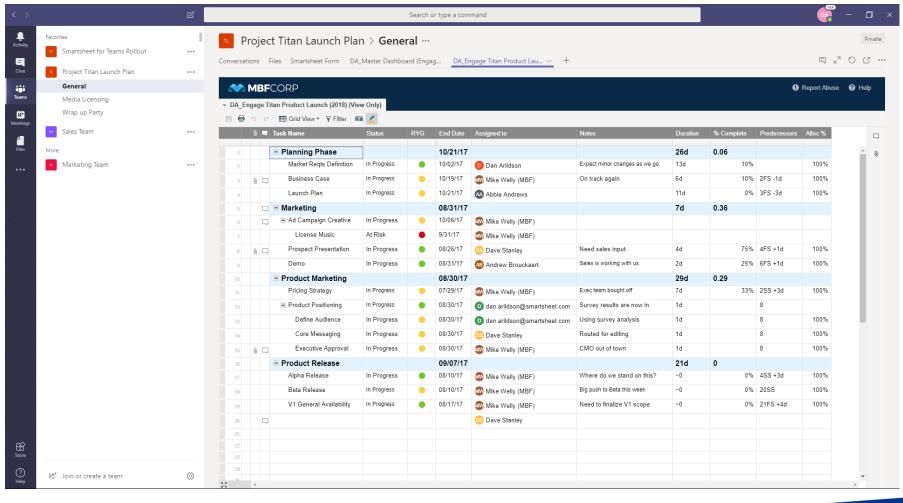

#### Add Smartsheet to a Teams tab

- Collaborate via group chat
- All project artifacts in one place
- Turn chat into action
- Facilitate visibility and communication

smartsheet.com/apps/microsoft-teams

### Smartsheet for Teams

Add a Sheet, Dashboard, or Report from Smartsheet to a Microsoft Teams tab to turn

Learn more...