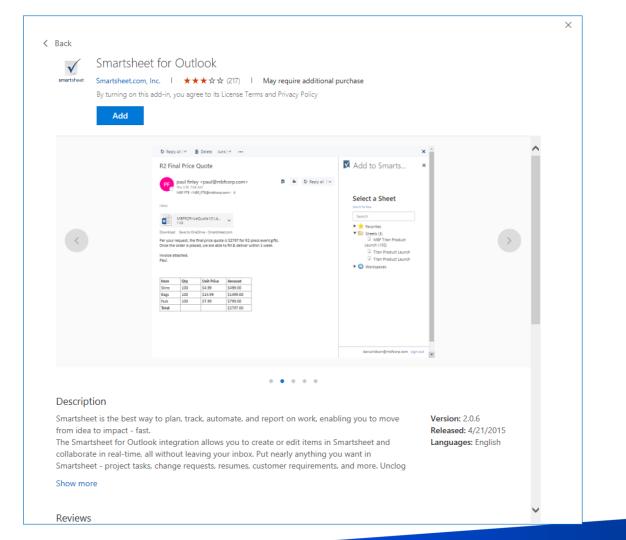

#### Copy text and attachments to Smartsheet

- Free data from your Inbox
- Collect information in one place
- No more cutting and pasting
- Outlook desktop, mobile, and web

smartsheet.com/apps/microsoft-outlook