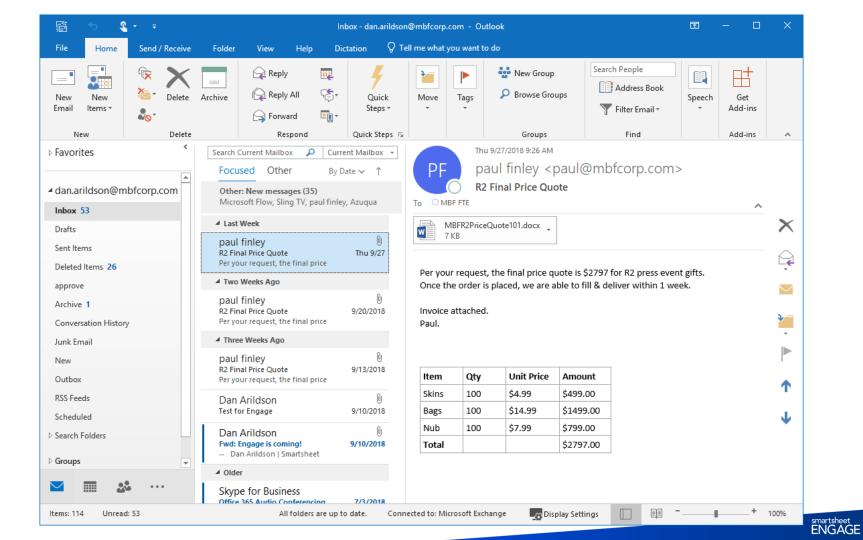

#### Copy text and attachments to Smartsheet

- Free data from your Inbox
- Collect information in one place
- No more cutting and pasting
- Outlook desktop, mobile, and web

smartsheet.com/apps/microsoft-outlook