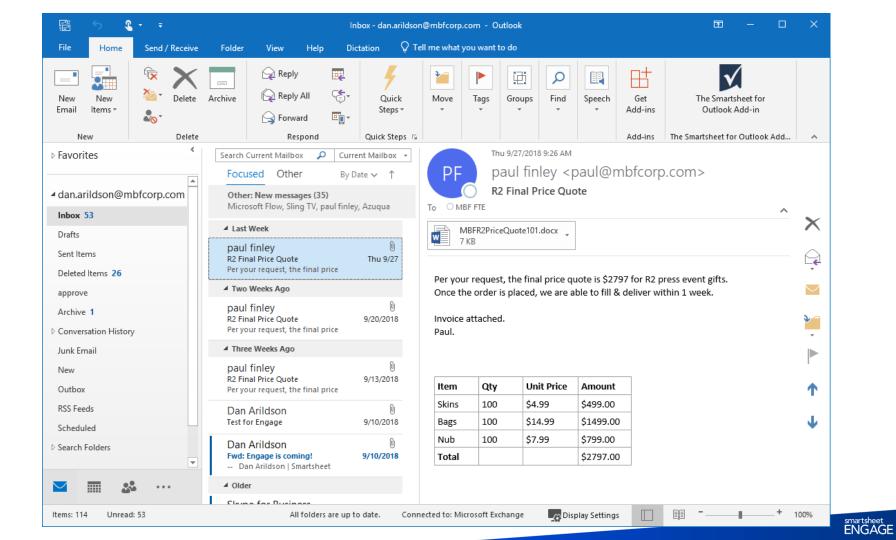

### Outlook

#### Copy text and attachments to Smartsheet

- Free data from your Inbox
- Collect information in one place
- No more cutting and pasting
- Outlook desktop, mobile, and web

smartsheet.com/apps/microsoft-outlook