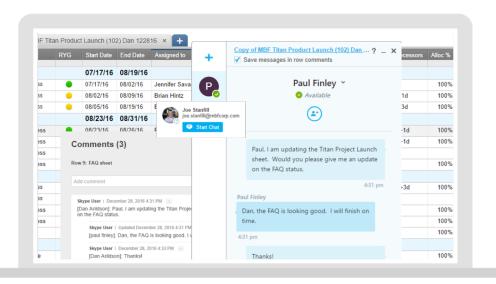

### **Skype for Business Online**

Presence and chat within Smartsheet

- Get updates in real-time
- Conversations archived
- Communicate in context
- More efficient communication

smartsheet.com/apps/skype-business-online