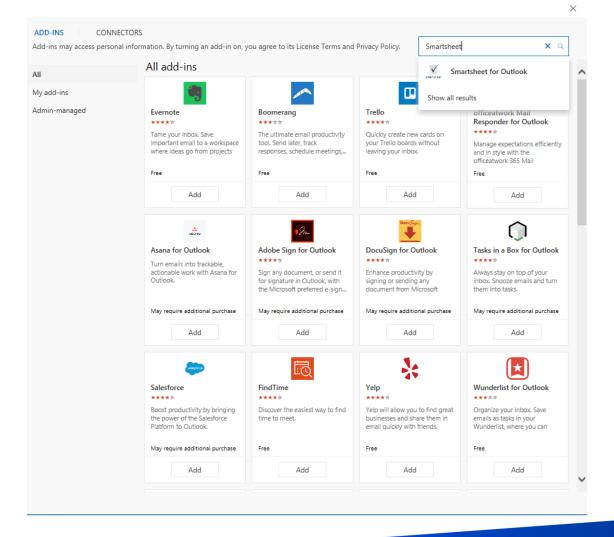

#### Copy text and attachments to Smartsheet

- Free data from your Inbox
- Collect information in one place
- No more cutting and pasting
- Outlook desktop, mobile, and web

smartsheet.com/apps/microsoft-outlook