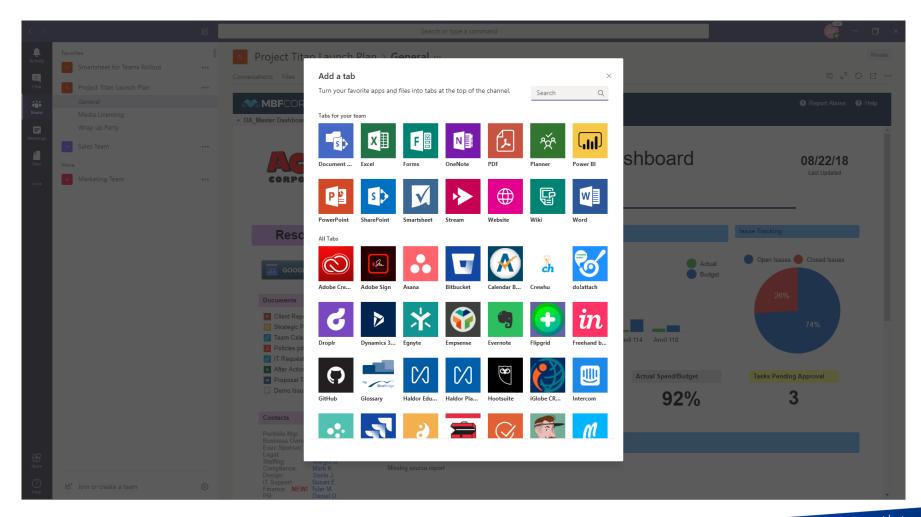

#### **Teams**

#### Add Smartsheet to a Teams tab

- Collaborate via group chat
- All project artifacts in one place
- Turn chat into action
- Facilitate visibility and communication

smartsheet.com/apps/microsoft-teams