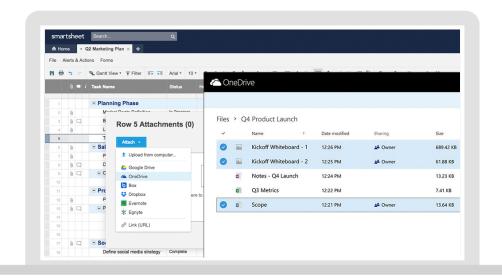

### **OneDrive**

#### OneDrive attachments in Smartsheet

- Keep files in one place
- Avoid file version conflicts
- Choose your storage provider

smartsheet.com/apps/onedrive