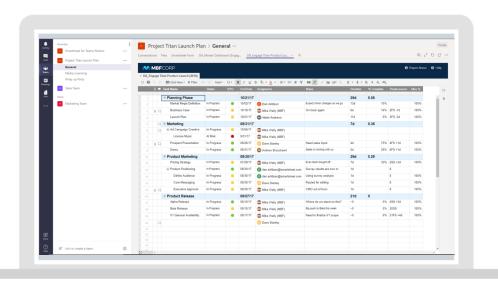

#### Add Smartsheet to a Teams tab

- Collaborate via group chat
- All project artifacts in one place
- Turn chat into action
- Facilitate visibility and communication

smartsheet.com/apps/microsoft-teams