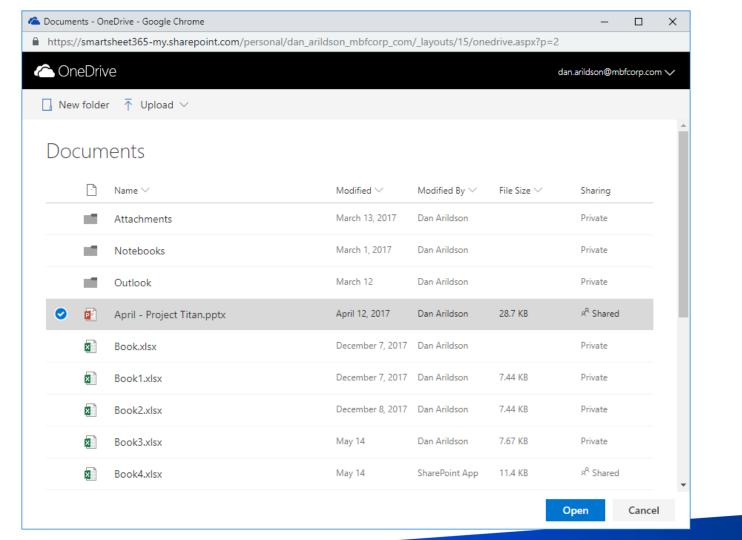

#### OneDrive attachments in Smartsheet

- Keep files in one place
- Avoid file version conflicts
- Choose your storage provider

smartsheet.com/apps/onedrive