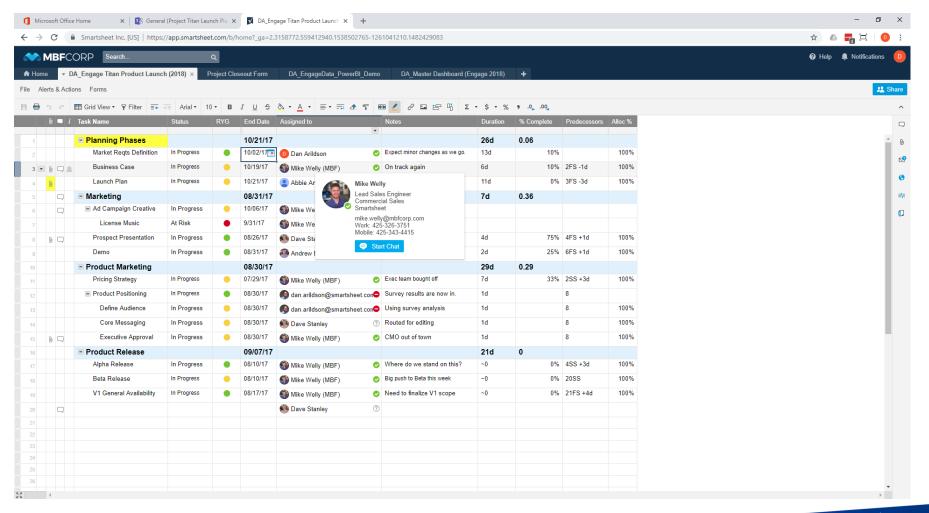

### **Skype for Business Online**

Presence and chat within Smartsheet

- Get updates in real-time
- Conversations archived
- Communicate in context
- More efficient communication

smartsheet.com/apps/skype-business-online