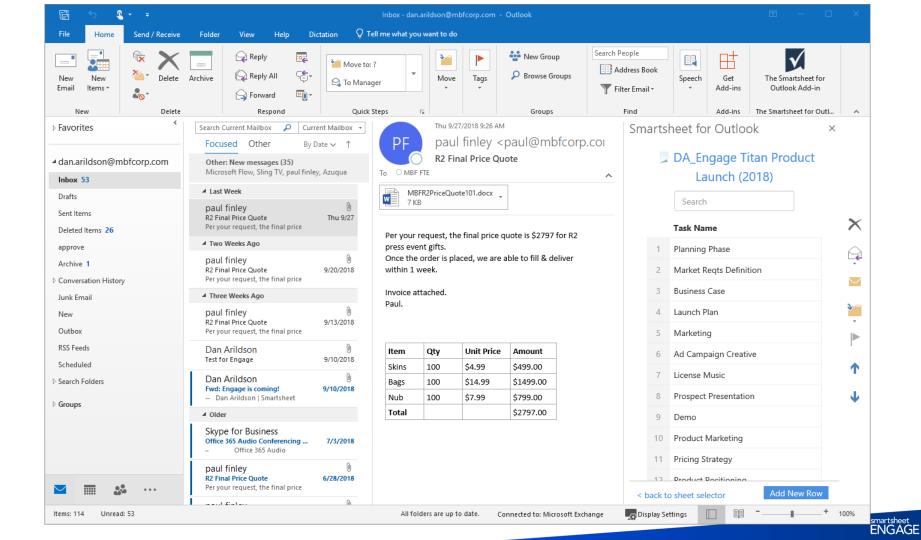

### Outlook

#### Copy text and attachments to Smartsheet

- Free data from your Inbox
- Collect information in one place
- No more cutting and pasting
- Outlook desktop, mobile, and web

smartsheet.com/apps/microsoft-outlook