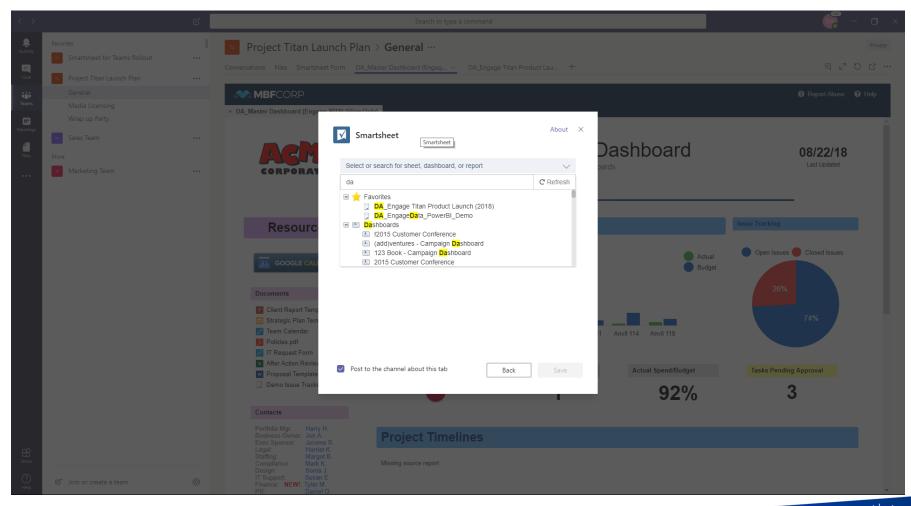

#### **Teams**

#### Add Smartsheet to a Teams tab

- Collaborate via group chat
- All project artifacts in one place
- Turn chat into action
- Facilitate visibility and communication

smartsheet.com/apps/microsoft-teams