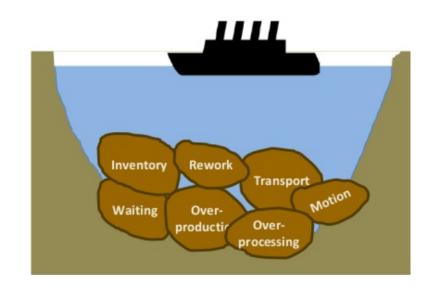

# That is why the rocks have to move!

That is why the rocks have to move!

...to drive flow through a river system!