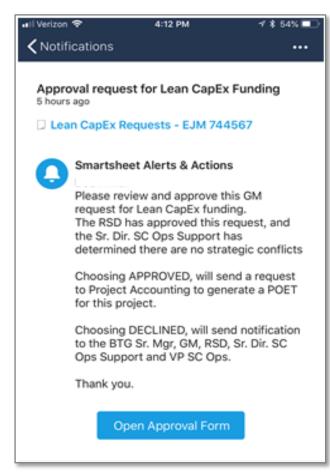

### Lean Capital Request Process

Improved Process Enabled through Smartsheet

- Reduced to 7 days from 6-8 weeks
- Often same day process
- Core connection point to build other workflows