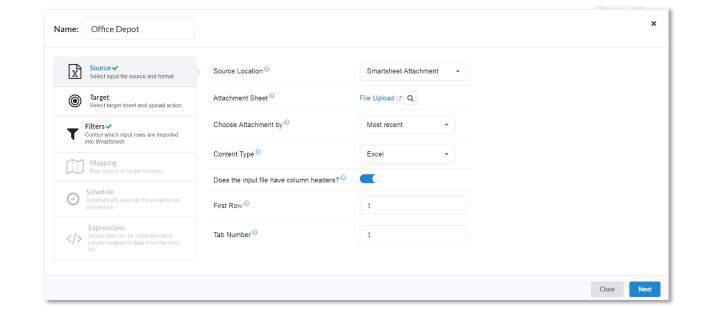

## **Innovation at Speed: Financials**

Enabling individuals to experiment and flow into the river system

- Connected Supply Chain,
   Construction, and Retail to
   common financial feeds and
   structure
- Progress versus status