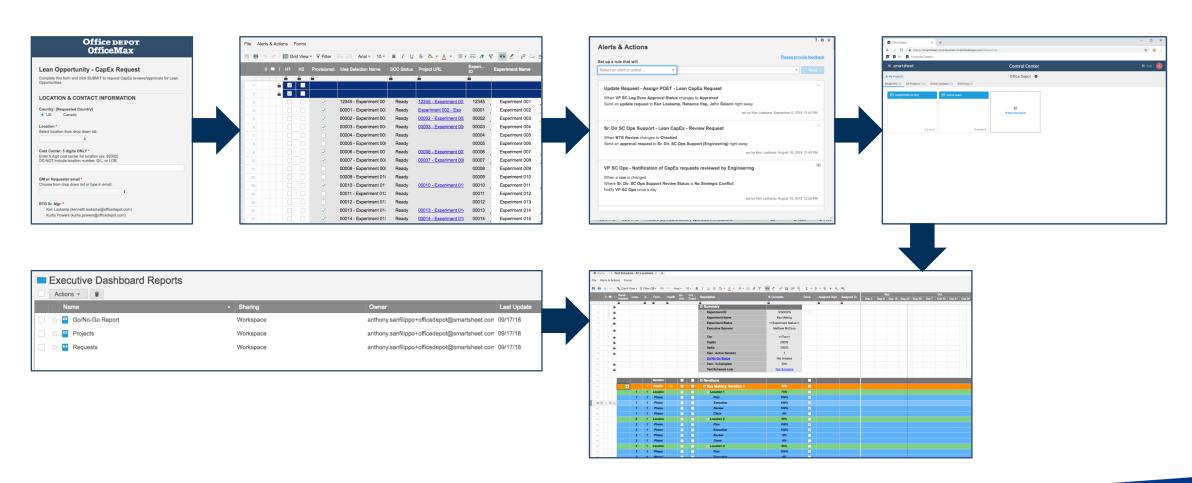

## **Innovation at Speed: Financials**

Enabling individuals to experiment and flow into the river system

- Connected Supply Chain,
   Construction, and Retail to
   common financial feeds and
   structure
- Progress versus status