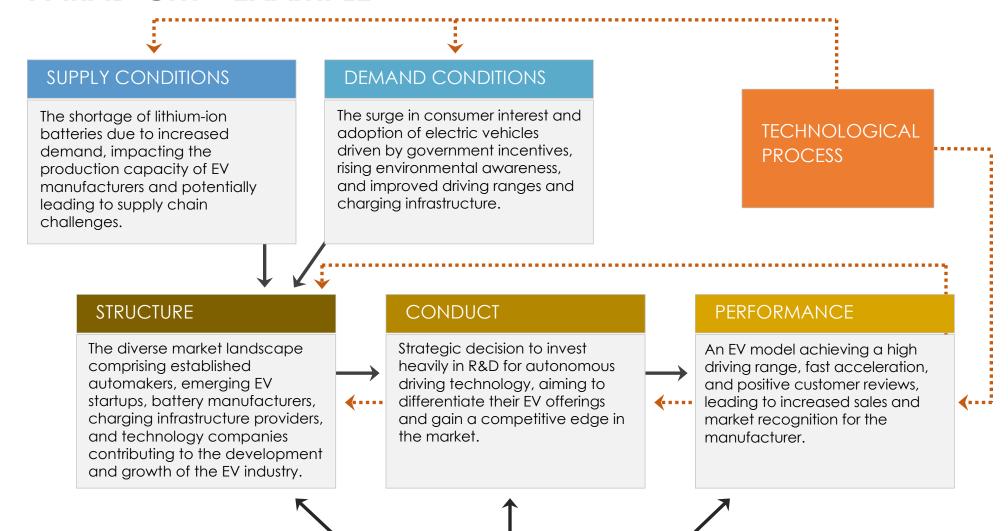

## STRUCTURE-CONDUCT-PERFORMANCE PARADIGM – EXAMPLE

## **POLICIES**

Government regulations mandating strict emission standards and providing financial incentives such as tax credits for EV buyers, stimulating the adoption of electric vehicles and shaping the industry's growth trajectory.