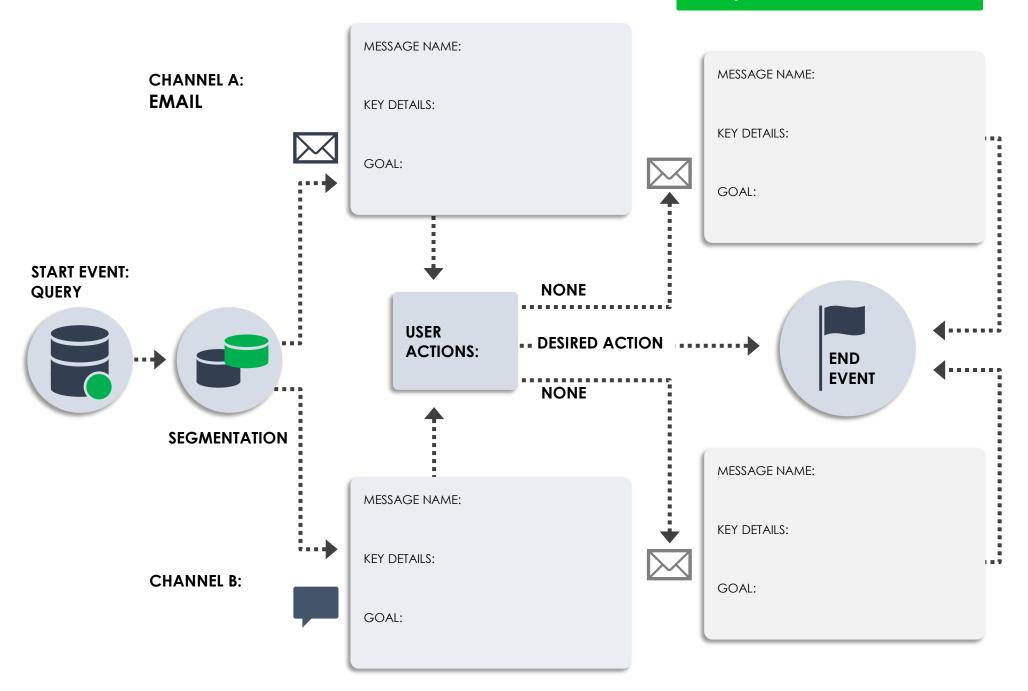

## MULTI-CHANNEL CAMPAIGN WORKFLOW TEMPLATE

## Try Smartsheet for FREE



## **DISCLAIMER**

Any articles, templates, or information provided by Smartsheet on the website are for reference only. While we strive to keep the information up to date and correct, we make no representations or warranties of any kind, express or implied, about the completeness, accuracy, reliability, suitability, or availability with respect to the website or the information, articles, templates, or related graphics contained on the website. Any reliance you place on such information is therefore strictly at your own risk.